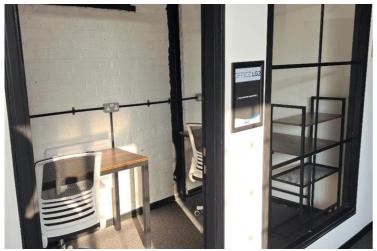

## LG2 - 1-2pp office

Located on the lower ground floor of our building and benefitting from large windows, this office is very bright and pleasant to work from.

The building is 5mn walk from the train station and the town centre, right on the seafront and backing Dreamland.

## Office 1

LG2 office is perfectly suited for 1-2pp.

Located on the lower ground floor of our building and benefitting from large windows, this office is very bright and pleasant to work from.

The building is 5mn walk from the train station and the town centre, right on the seafront and backing Dreamland.