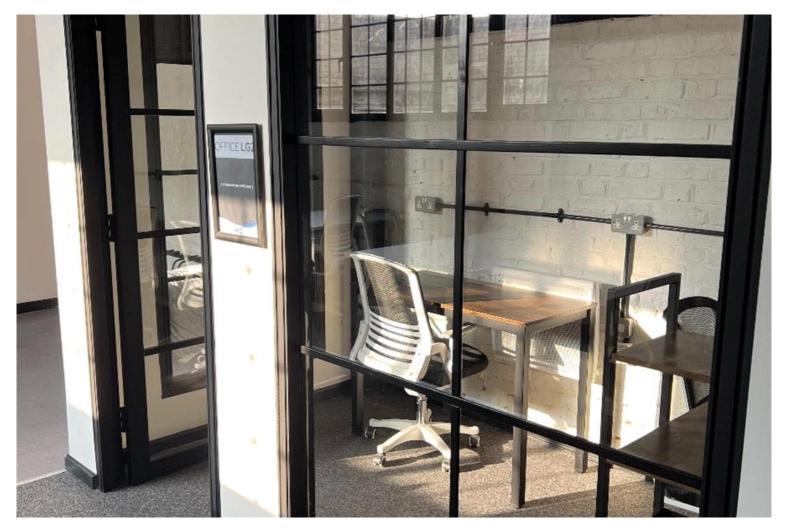

Marine Terrace, Margate £330 pcm

LG2 office is perfectly suited for 1-2pp.

## LG2 - 1-2pp office

Located on the lower ground floor of our building and benefitting from large windows, this office is very bright and pleasant to work from.

The building is 5mn walk from the train station and the town centre, right on the seafront and backing Dreamland.

## Office 1

LG2 office is perfectly suited for 1-2pp.

Located on the lower ground floor of our building and benefitting from large windows, this office is very bright and pleasant to work from.

The building is 5mn walk from the train station and the town centre, right on the seafront and backing Dreamland.